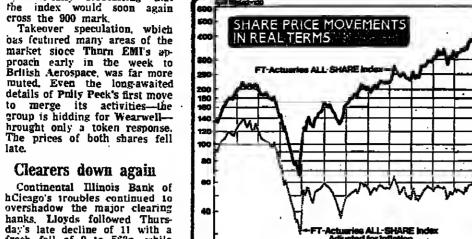

owed a rise of 1.3 per ceal, but left the year-on-year rate unchanged at 5.2 per ceal. Leading shares were marked

down several proce at the openiog as dealers protected their hook positions. In the absence of any sustained selling, many blue chip industrials rallied hefore lurning easier ahead of the New York market opeoing. This was steady but seotiment gave way laler and London values followed to close at the day's lowest.

The FT Iodustrial Ordioary share index which over the previous four sessions had regained 13.5 lost over two-thirds of the rise to close a net 10.1 down at 874.4. Minutes before Thursday's close and Cootioental Illinois Bank of Chicago's lalest disaster, equity operators were where, Distillers lacke brimming with coo6dence and and dropped 6 to 296p.

FOULTY COOLIDS



fresh fall of 9 to 563p, while Barelays gave up 5 more at 475p, after 470p. NatWest eased a couple of pence to 643p, after 645p. Midland however. recovered from a dull early level of 383p to close a net 3 belier al 370p. Rationalisation hopes remained the major spur to Discount Houses. Union advanced 10 more a rise of 45 on the

optimislically forecasting that

late

week at 760p. Comment on the annual re-sults heloed C. E. Heath rise S afresh for a two-day jump of 27 to 420p. Among other Lloyds Brokers. Sedgwick recovered to 248p following the chairman's denial of fund-raising plans, but later fell to close the turn lower at 244p. Composites, holstered this week by Allianz bid hopes. succumbed to profit-taking. Com-mercial Union, which reported a first-quarter los of £S.4m on Wednesday,